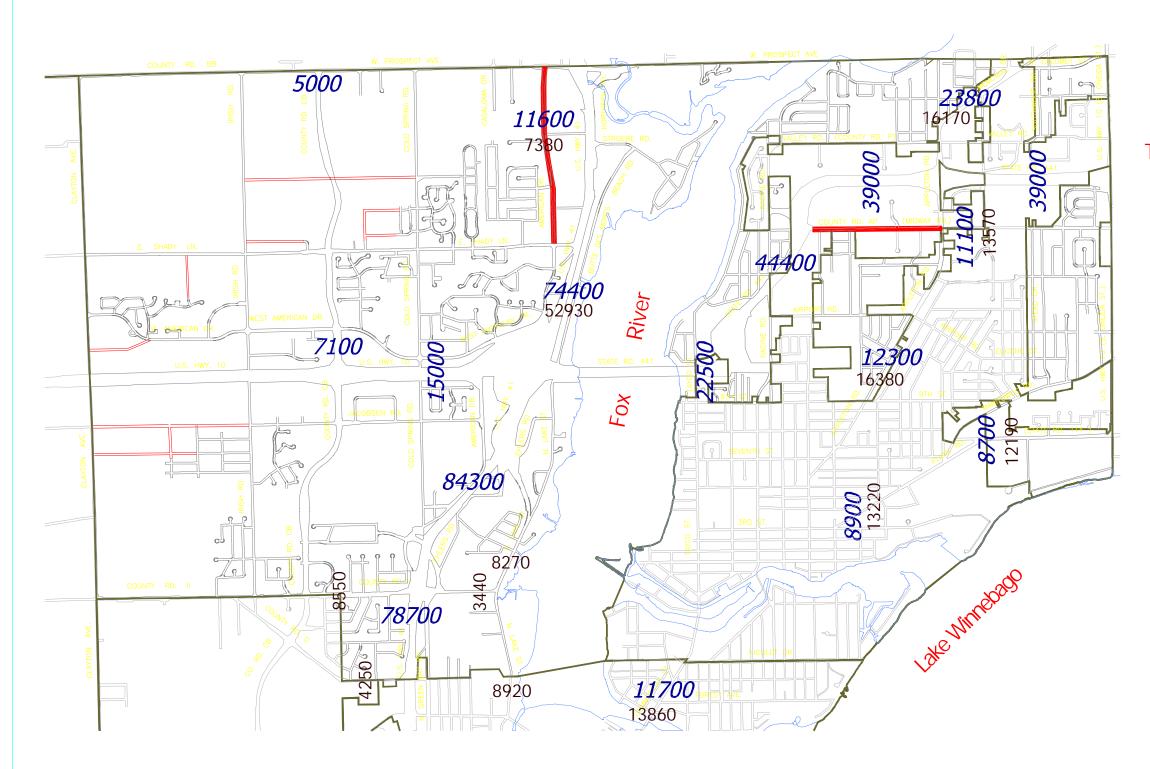

Map 9

## Town of Menasha

## Traffic Counts and Proposed Projects and Official Mapped Roads

## Legend

| 6700 | 1988-91 Annual Average<br>Daily Traffic    |
|------|--------------------------------------------|
| 8700 | 2000 Annual Average<br>Daily Traffic       |
|      | 2003 Roadwork Project                      |
|      | Roads Projected to be<br>Officially Mapped |
|      | Town Boundary                              |
|      | Waterways                                  |