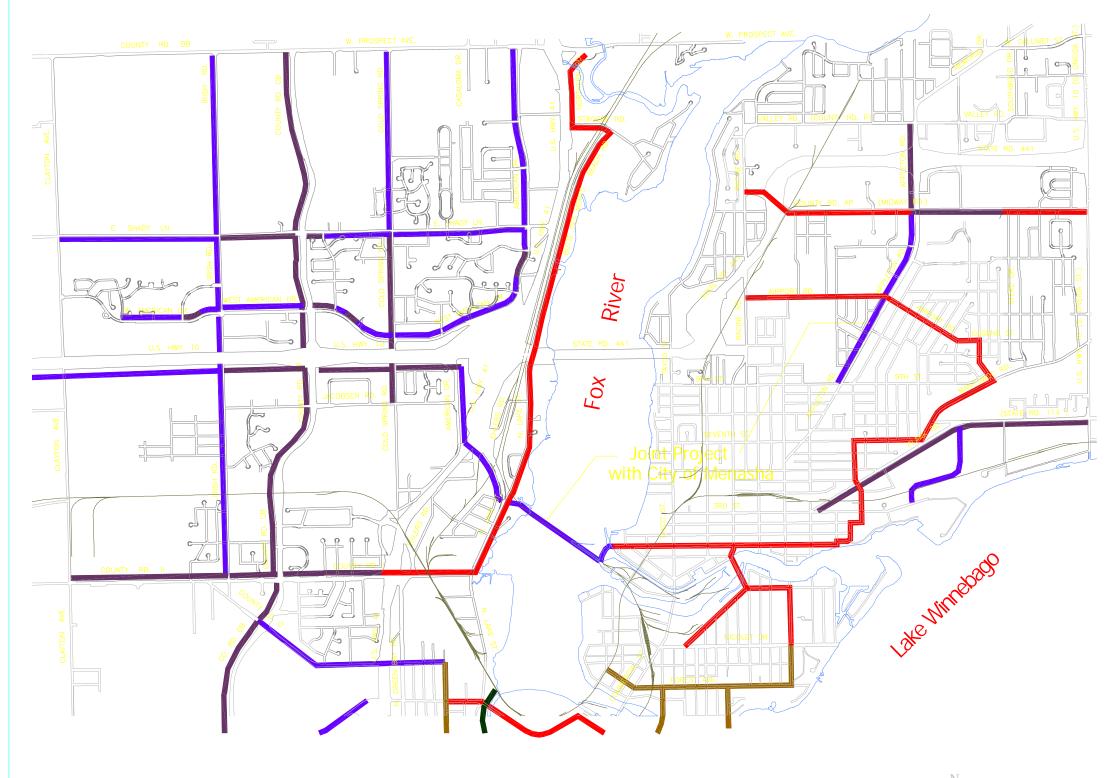

### Multi-Use Trails and Bike Route

## Existing Trails & Bike Routes

Bicycle (On Road)

Multi-use

### Proposed Trails & Bike Routes

Bicycle (On Road)

Bicycle (Off Road)

Multi-use

Town Boundary

Canadian National Railroad

Waterways

This Transportation Map was funded in part from a grant provided by the Wisconsin Department of Administration with funds from the Wisconsin Department of Transportation.