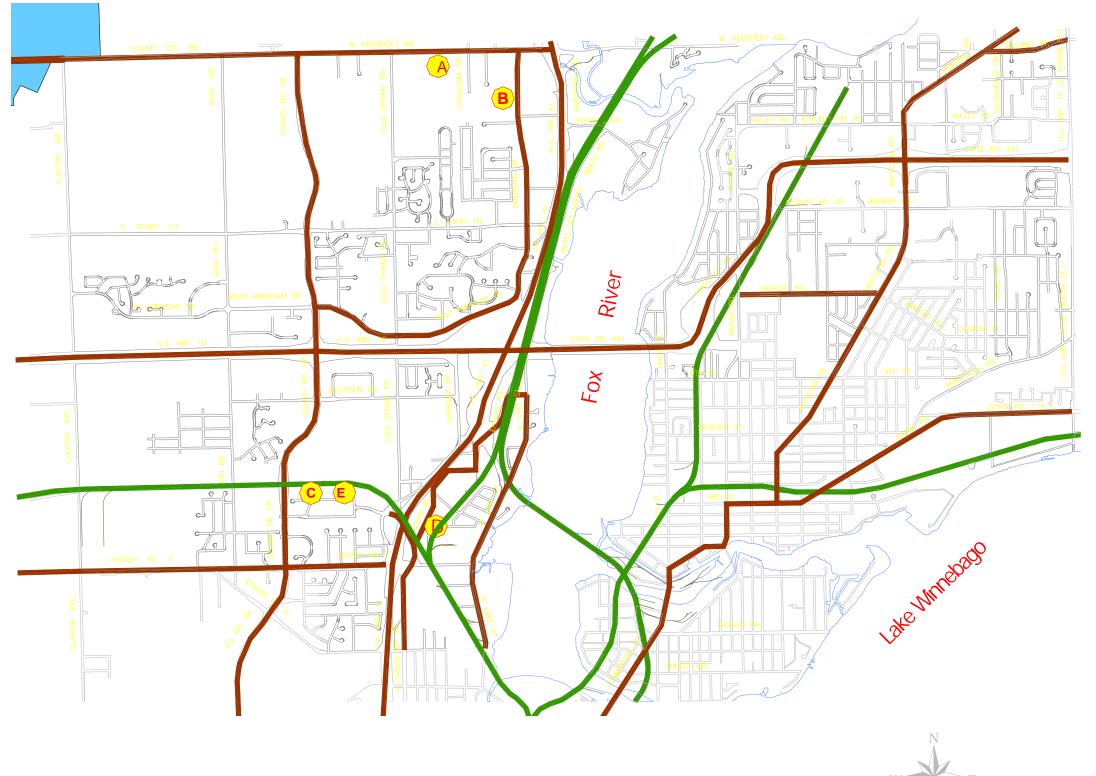

## Town of Menasha

Airports, Railroads and Trucking

## Legend

Outagamie County Regional Airport

Canadian National Railroad

Truck Routes

Trucking Companies/ Freight Terminals

**Town Boundary** 

Waterways

This Transportation Map was funded in part from a grant provided by the Wisconsin Department of Administration with funds from the Wisconsin Department of Transportation.